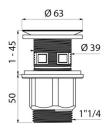

Polished chrome-plated brass grid, chrome-plated ABS body. Can be tightened to a minimum of 1mm or maximum of 45mm. Pre-scored waste: snap-off sections can be removed for models with overflow. Complies with European standard EN 274-1.

## **TECHNICAL CHARACTERISTICS**

HYGIENE+ waste - Ref. AT611

Connector

1 1/4"

Finish

Chrome-plated