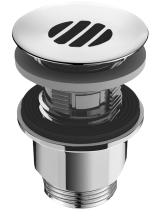

## **HYGIENE+** waste

Ref. AT611

Chrome-plated brass concave grid

## DESCRIPTION

HYGIENE+ waste Ref. AT611

Hygienic washbasin waste M1 1/4" with concave grid (no water retention). Free flow, with no central screw (avoids scale deposits and reduces bacterial development).

Polished chrome-plated brass grid, chrome-plated ABS body. Can be tightened to a minimum of 1mm or maximum of 45mm. Pre-scored waste: snap-off sections can be removed for models with overflow. Complies with European standard EN 274-1.