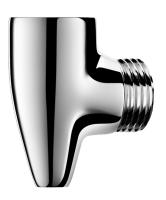

## **Auto-draining device**

Ref. AT880

Automatically drains the shower head and flexible hose

## **DESCRIPTION**

**Auto-draining device** 

Ref. AT880

Auto-draining device in chrome-plated brass which automatically drains the shower head and flexible shower hose.

Prevents water stagnation and reduces bacterial proliferation. Body made from chrome-plated brass with an upstream purge.

Inlet F1/2" with filter to connect to the bottom outlet of the mixer.

Outlet M1/2" to connect to the flexible hose.

For use with a short flexible hose AT836T3.

## **ADVANTAGES**

Automatically drains shower head and flexible hose

Chrome-plated brass connector