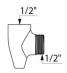

Inlet F1/2" with filter to connect to the bottom outlet of the mixer.

Outlet M1/2" to connect to the flexible hose.

For use with a short flexible hose AT836T3.

## TECHNICAL CHARACTERISTICS

Auto-draining device - Ref. AT880

| Connector | 1/2"                |  |
|-----------|---------------------|--|
| Finish    | Chrome-plated brass |  |
| Norms     | ACS                 |  |