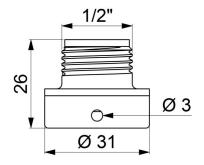

## TECHNICAL CHARACTERISTICS

Vandal-resistant push-fit connector M1/2" - Ref. AT821123

| Connector | M1/2"               |
|-----------|---------------------|
| Height    | 26mm                |
| Finish    | Chrome-plated brass |
| Norms     | ACS (WRAS)          |