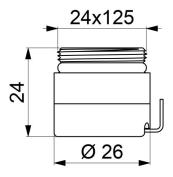

## TECHNICAL CHARACTERISTICS

Push-fit connector M24/125 - Ref. AT820125

| Connector | M24/125             |
|-----------|---------------------|
| Height    | 24mm                |
| Finish    | Chrome-plated brass |
| Norms     | ACS [WRAS]          |