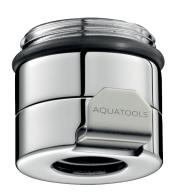

## **Push-fit connector M24/125**

Ref. AT820125

For wall-mounted fixed showers or shower panels

## **DESCRIPTION**

**Push-fit connector M24/125** 

Ref. AT820125

Push-fit connector M24/125 for wall-mounted fixed showers or shower panels.

For quick and easy installation of filtration devices on wall-mounted showers or a DELABIE shower panel (SPORTING, SECURITHERM, etc.). For mounting on a PRESTO shower panel (DL400...) we recommend using an adapter (ref. AT03017).