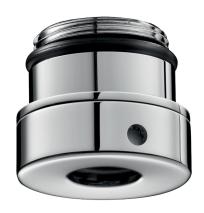

## Vandal-resistant push-fit connector M24/125

Ref. AT821125

For wall-mounted fixed showers or shower panels

## **DESCRIPTION**

Vandal-resistant push-fit connector M24/125 Ref. AT821125

Push-fit connector M24/125 for wall-mounted fixed showers or shower panels.

For quick and easy installation of filtration devices on wall-mounted showers or a DELABIE shower panel (SPORTING, SECURITHERM, etc.). To install on a PRESTO shower panel (DL400...). we recommend an adapter (ref. AT03017). Vandal-resistant model: tamperproof connector to avoid any vandalism or unauthorised use or removal of the filter.

## **ADVANTAGES**

For quick and easy installation of filters

Vandal-resistant model