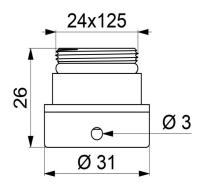

## TECHNICAL CHARACTERISTICS

Vandal-resistant push-fit connector M24/125 - Ref. AT821125

| Connector | M24/125             |  |
|-----------|---------------------|--|
| Finish    | Chrome-plated brass |  |
| Norms     | ACS WWRAS           |  |