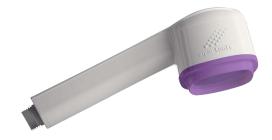

# **FILT'RAY 2-month shower** head filter

Ref. AT030715

Non-sterile

## DESCRIPTION

FILT'RAY 2-month shower head filter Ref. AT030715

AQUATOOLS anti-Legionella and all-germ shower filter. Device made from MBS. Membrane type: tubular microfiltration. Membrane made from polyethylene. Pore cut-off threshold: 0.1µm nominal and 0.2µm absolute sterilising grade. Filtration flow rate: 11.9 lpm at 3 bar and 4.5 lpm at 1 bar (filter only, excludes any flow rate restriction in the shower). Maximum upstream pressure at the point-of-use: 5 bar. Maximum lifespan: 2 months after installation. Withstands thermal shocks: 70°C for 30 minutes. Withstands chemical shocks: active chlorine levels up to 100 ppm for 2 hours (cumulative total). Non-sterile filter. CE marked Class I medical device. Packaged in boxes of 10.