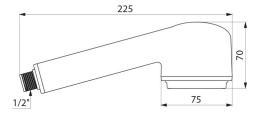

#### FILT'RAY 2-month shower head filter - Ref. AT030715

| Connector  | M1/2"                               |
|------------|-------------------------------------|
| Technology | Point-of-use filtration             |
| Height     | 70mm                                |
| Length     | 225mm                               |
| Flow rate  | 11.9 lpm at 3 bar, 4.5 lpm at 1 bar |
| Lifespan   | 2 months                            |
| Norms      |                                     |