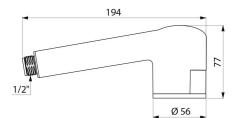

## FILT'RAY Compact 4-month shower head filter - Ref. AT30461

| Connector  | M1/2"                                                     |
|------------|-----------------------------------------------------------|
| Technology | Point-of-use filtration                                   |
| Height     | 77mm                                                      |
| Length     | 194mm                                                     |
| Flow rate  | 6.5 lpm at 1 bar, 11.2 lpm at 3 bar and 13.2 lpm at 5 bar |
| Diameter   | 56mm                                                      |
| Lifespan   | 4 months                                                  |
| Norms      |                                                           |