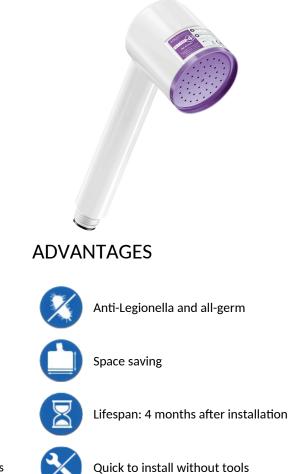

## FILT'RAY Compact 4-month shower head filter

Ref. AT30461

Non-sterile

## DESCRIPTION

FILT'RAY Compact 4-month shower head filter Ref. AT30461

| AQUATOOLS anti-Legionella and all-germ shower filter.                           |
|---------------------------------------------------------------------------------|
| Device made from ABS.                                                           |
| Membrane type: tubular microfiltration.                                         |
| Membrane made from polyethylene.                                                |
| Pore cut-off threshold: 0.1µm nominal and 0.2µm absolute sterilising grade.     |
| Qualified water volume per duration of use: 12,000 litres.                      |
| Filtration flow rate: 6.5 lpm at 1 bar, 11.8 lpm at 3 bar and 14.2 lpm at 5 bar |
| (filter only, excludes any flow rate restriction in the tap).                   |
| Maximum upstream pressure at the point-of-use: 5 bar.                           |
| Maximum lifespan: 4 months after installation.                                  |
| Resistance to thermal shocks: 70°C for 30 minutes.                              |
| Resistance to chemical shocks: active chlorine levels up to 100 ppm for 4 hours |
| (cumulative total).                                                             |
| Non-sterile filter.                                                             |
| CE Class I medical device.                                                      |
| Weight: empty filter 133g / full filter 259g.                                   |
| Packaged in boxes of 10 units.                                                  |