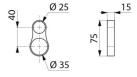

## TECHNICAL CHARACTERISTICS

Shower head retaining collar - Ref. AT830

| Height   | 15mm        |
|----------|-------------|
| Diameter | Ø 25 - 35mm |