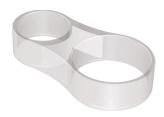

## **Shower head retaining collar**

Ref. AT830

For shower grab bars Ø 25-35mm

## **DESCRIPTION**

Shower head retaining collar

Ref. AT830

Shower hose retaining collar for shower riser rails  $\emptyset$  25 to 35mm. In addition to the shower head holder, fixes to the shower hose. Retaining device: prevents shower head from coming into direct contact with the floor or the floor trap (source of bacterial contamination).

## **ADVANTAGES**

Prevents shower head coming in contact with floors

Fixes to shower riser rails and flexible hoses