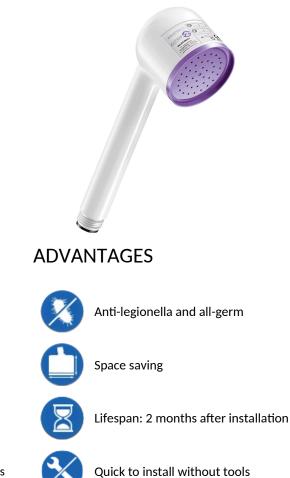

## FILT'RAY 2-month shower head filter

Ref. AT20261

Sterile

## DESCRIPTION

FILT'RAY 2-month shower head filter Ref. AT20261

| AQUATOOLS anti-Legionella and all-germ tap filter, laminar.                     |
|---------------------------------------------------------------------------------|
| Device made from ABS.                                                           |
| Membrane type: tubular microfiltration.                                         |
| Membrane made from polyethylene.                                                |
| Pore cut-off threshold: 0.1µm nominal and 0.2µm absolute sterilising grade.     |
| Qualified water volume per duration of use: 6,000 litres.                       |
| Filtration flow rate: 6 lpm at 1 bar, 11.2 lpm at 3 bar and 13 lpm at 5 bar     |
| (filter only, excludes any flow rate restriction in the tap).                   |
| Maximum upstream pressure at the point-of-use: 5 bar.                           |
| Maximum lifespan: 2 months after installation.                                  |
| Resistance to thermal shocks: 70°C for 30 minutes.                              |
| Resistance to chemical shocks: active chlorine levels up to 100 ppm for 2 hours |
| (cumulative total).                                                             |
| Sterile filter.                                                                 |
| Medical device CE Class Is.                                                     |
| Weight: empty filter 105g / full filter 186g.                                   |
| Reference for a single unit. Must be ordered in multiples of 10.                |
| Packaged in boxes of 10 units.                                                  |