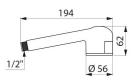

## FILT'RAY 2-month shower head filter - Ref. AT20261

| Connector | M1/2"                                                    |
|-----------|----------------------------------------------------------|
| Height    | 62mm                                                     |
| Length    | 194mm                                                    |
| Flow rate | 6 lpm at 1 bar, 11.2 lpm at 3 bar and 13<br>lpm at 5 bar |
| Diameter  | 56mm                                                     |
| Lifespan  | 2 months                                                 |
| Norms     | ACS WIRAS KTW<br>BWGL                                    |