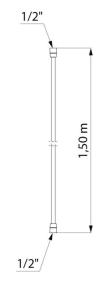

## SILVER flexible shower hose Ref. AT836T1

Smooth food-grade, metal-effect, reinforced PVC, SILVER flexible shower hose, FF1/2", L.1.50m. Easy to maintain and reduces bacterial retention. PVC hose reinforced with polyester threads, complies with European standard EN 1113. Tube interior made from smooth, food grade PVC. Conical 1/2" connectors. Will withstand strain up to 50kg, bending and twisting.

### TECHNICAL CHARACTERISTICS

| SILVER flexible shower hose | se - Ref. AT836T1 |
|-----------------------------|-------------------|
|-----------------------------|-------------------|

| Connector | FF1/2"     |
|-----------|------------|
| Length    | 1.50m      |
| Finish    | Smooth PVC |
| Norms     | ACS        |